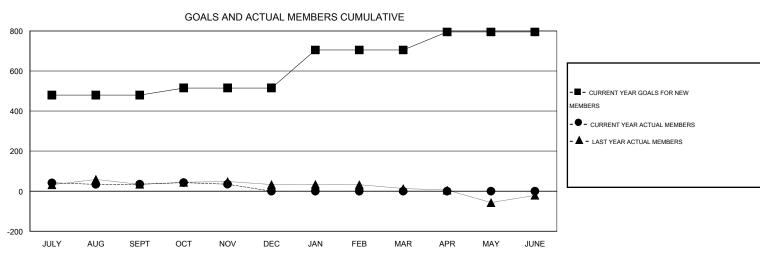

# LOCATION INDIA

GMT CA 6

|               |                  | Clubs             |                  |                  |                       |                    | Members                             |                    |                  |
|---------------|------------------|-------------------|------------------|------------------|-----------------------|--------------------|-------------------------------------|--------------------|------------------|
|               | RESUI            | LTS FOR 2015-2016 | i                |                  | RESULTS FOR 2015-2016 |                    |                                     |                    |                  |
| QUARTER       | NEW CLUB<br>GOAL | NEW CLUBS         | DROPPED<br>CLUBS | NET<br>GAIN/LOSS | QUARTER               | NEW MEMBER<br>GOAL | CHARTER AND<br>NEW MEMBERS<br>ADDED | DROPPED<br>MEMBERS | NET<br>GAIN/LOSS |
| JULY/AUG/SEPT | 10               | 1                 | 0                | 1                | JULY/AUG/SEPT         | 480                | 152                                 | 117                | 35               |
| OCT/NOV/DEC   | 1                | 0                 | 0                | 0                | OCT/NOV/DEC           | 35                 | 17                                  | 17                 | 0                |
| JAN/FEB/MAR   | 2                | 0                 | 0                | 0                | JAN/FEB/MAR           | 190                | 0                                   | 0                  | 0                |
| APR/MAY/JUNE  | 2                | 0                 | 0                | 0                | APR/MAY/JUNE          | 90                 | 0                                   | 0                  | 0                |

## GOALS AND ACTUAL NEW CLUBS CUMULATIVE

| DROPPED CLUBS: 0  DROPPED MEMBERS |               | 25 CLUBS OF 53 ADDED 1 OR MORE<br>NEW MEMBERS | GENDER DISTRIBUTION           MALE         1,285 (74.45%)           FEMALE         441 (25.55%) |  |  |
|-----------------------------------|---------------|-----------------------------------------------|-------------------------------------------------------------------------------------------------|--|--|
| DECEASED  CLUB CANCELLED  OTHER   | 3<br>0<br>131 | CLICK HERE FOR HEALTH ASSESSMENT DATA         | FAMILY UNIT MEMBERS HEAD OF HOUSEHOLD                                                           |  |  |
| TOTAL                             | 134           |                                               | NON-HEAD OF HOUSEHOLD                                                                           |  |  |