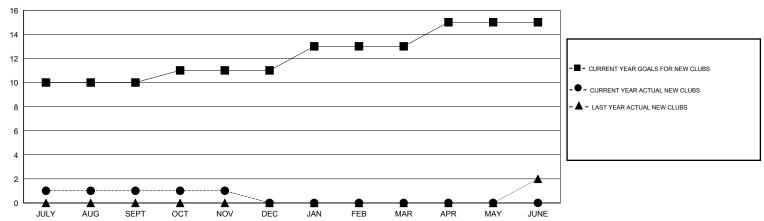

# LOCATION INDIA

GMT CA 6

|               |                  | Clubs             |                  |                  |                       |                    | Members                             |                    |                  |
|---------------|------------------|-------------------|------------------|------------------|-----------------------|--------------------|-------------------------------------|--------------------|------------------|
|               | RESUI            | LTS FOR 2015-2016 | i                |                  | RESULTS FOR 2015-2016 |                    |                                     |                    |                  |
| QUARTER       | NEW CLUB<br>GOAL | NEW CLUBS         | DROPPED<br>CLUBS | NET<br>GAIN/LOSS | QUARTER               | NEW MEMBER<br>GOAL | CHARTER AND<br>NEW MEMBERS<br>ADDED | DROPPED<br>MEMBERS | NET<br>GAIN/LOSS |
| JULY/AUG/SEPT | 10               | 1                 | 0                | 1                | JULY/AUG/SEPT         | 480                | 152                                 | 117                | 35               |
| OCT/NOV/DEC   | 1                | 0                 | 0                | 0                | OCT/NOV/DEC           | 35                 | 17                                  | 17                 | 0                |
| JAN/FEB/MAR   | 2                | 0                 | 0                | 0                | JAN/FEB/MAR           | 190                | 0                                   | 0                  | 0                |
| APR/MAY/JUNE  | 2                | 0                 | 0                | 0                | APR/MAY/JUNE          | 90                 | 0                                   | 0                  | 0                |

## GOALS AND ACTUAL NEW CLUBS CUMULATIVE

| DROPPED CLUBS: 0  DROPPED MEMBERS |               | 25 CLUBS OF 53 ADDED 1 OR MORE<br>NEW MEMBERS | GENDER DISTRIBUTION           MALE         1,285 (74.45%)           FEMALE         441 (25.55%) |  |  |
|-----------------------------------|---------------|-----------------------------------------------|-------------------------------------------------------------------------------------------------|--|--|
| DECEASED  CLUB CANCELLED  OTHER   | 3<br>0<br>131 | CLICK HERE FOR HEALTH ASSESSMENT DATA         | FAMILY UNIT MEMBERS HEAD OF HOUSEHOLD                                                           |  |  |
| TOTAL                             | 134           |                                               | NON-HEAD OF HOUSEHOLD                                                                           |  |  |